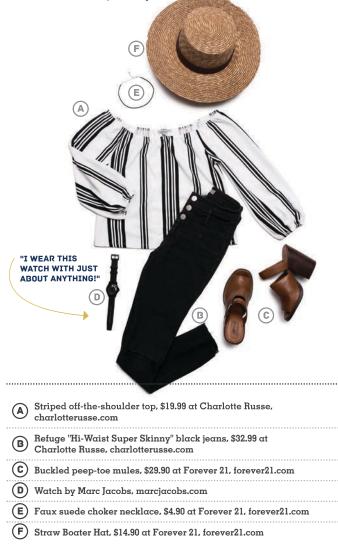

#### Shrugit off

Reach for this go-to ensemble for a day out with the girls. Off-theshoulder tops show off sun-kissed skin, and the staple straw hat finishes off the look perfectly.

#### The rad hatter

"When I think of the perfect match to a good summer hat, the first thing that comes to mind is a good summer dress," Chandler says. Topped with the hat, this easy-to-wear dress has that beach vibe we crave this time of year.

"Freedom Island" dress by Billabong, \$55.90 at Maude, shopmaude.com

(A)

- B Sandals, \$14.99 at H&M, hm.com
- C) "Street Level Reversible Tote," \$49.95 at American Eagle, ae.com
- (D) Straw Boater Hat, \$14.90 at Forever 21, forever21.com