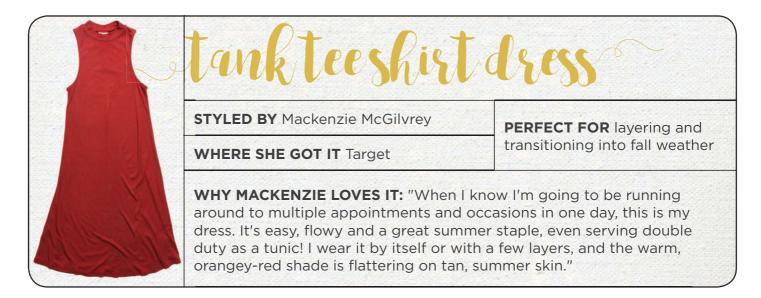

#### Knot your typical dress Great for an evening out, the white denim against the bold red adds

that clean, crisp look that summer demands. "Add a platform sandal and statement necklace, and you're golden," Mackenzie says.