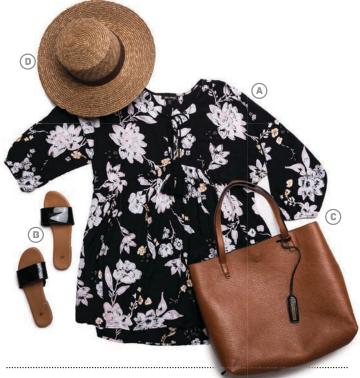

#### Jays of our lives

Pull together this daytime look for lunch with the girls, a volunteer meeting or a casual work day. Plus, the denim vest, booties and silk bandana are easy transitional pieces. Add them to your everyday fall attire.

- (A) Denim vest, \$25 at Old Navy, oldnavy.com
- (B) Merona tank dress, \$22 at Target, target.com
- C Panama hat from American Eagle, ae.com
- (D) Coin purse from Anthropologie, anthropologie.com
- (E) Vintage handkerchief scarf from Anthropologie, anthropologie.com
- (F) Booties by Jefferey Campbell, \$200 at Anthropologie, anthropologie.com
- (A) Merona tank dress, \$22 at Target, target.com
- **(B)** Mossimo white jeans, \$30 at Target, target.com
- (C) Bhutan bib necklace, \$39.95 at Anthropologie, anthropologie.com
- **(D)** Merona multi-straw clutch, \$19.99 at Target, target.com
- (E) Mossimo platform sandals, \$25 at Target, target.com