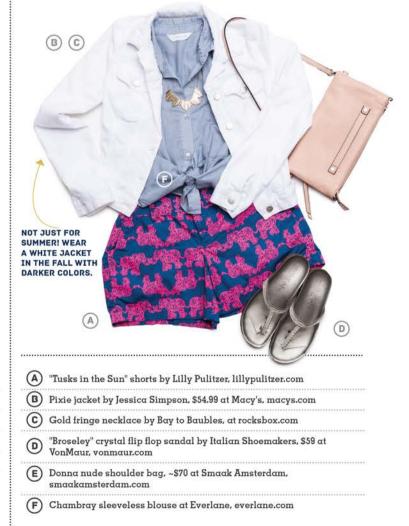

## **Tusks** in the sun

These bright shorts sizzle against the chambray shirt, bright white denim jacket and pale pink purse. The crystals on the sandals and gold necklace provide a little metal mix to keep the outfit unpredictable. A denim jacket is a light summery addition to many wardrobe looks — a must-have for warmer months and beyond.