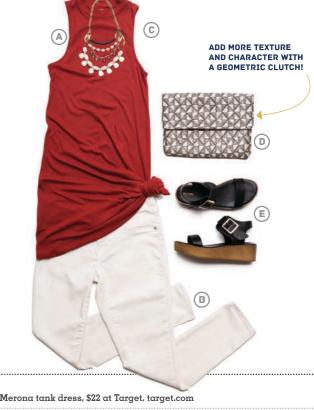

#### Knot your typical dress Great for an evening out, the white denim against the bold red adds

that clean, crisp look that summer demands. "Add a platform sandal and statement necklace, and you're golden," Mackenzie says.

- (A) Denim vest, \$25 at Old Navy, oldnavy.com
- (B) Merona tank dress, \$22 at Target, target.com
- C Panama hat from American Eagle, ae.com
- (D) Coin purse from Anthropologie, anthropologie.com
- (E) Vintage handkerchief scarf from Anthropologie, anthropologie.com
- (F) Booties by Jefferey Campbell, \$200 at Anthropologie, anthropologie.com
- (A) Merona tank dress, \$22 at Target, target.com
- **(B)** Mossimo white jeans, \$30 at Target, target.com
- (C) Bhutan bib necklace, \$39.95 at Anthropologie, anthropologie.com
- **(D)** Merona multi-straw clutch, \$19.99 at Target, target.com
- (E) Mossimo platform sandals, \$25 at Target, target.com