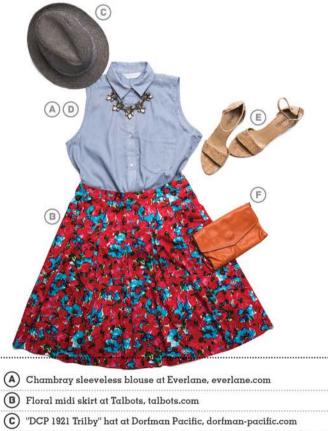

## worktheflare

Dress up your chambray: Button it all the way and set off the neckline with a crystal statement necklace. A bright pleated skirt and pop-of-color orange clutch keep the outfit dynamic. "The linen trilby hat adds another texture that complements the colors and prevents the outfit from looking too sweet," Beth says.

- D Statement necklace at Talbots, talbots.com
- (E) Vaneli sandals at vaneli.com

(F) Leather clutch by Pelletteria Veneta, pelletteriaveneta.com