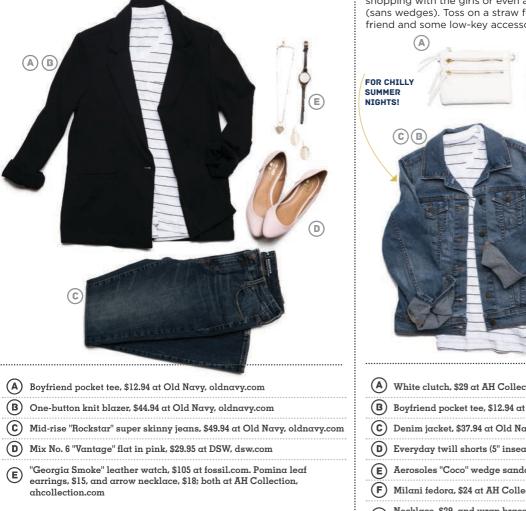

#### Jays of our lives

Pull together this daytime look for lunch with the girls, a volunteer meeting or a casual work day. Plus, the denim vest, booties and silk bandana are easy transitional pieces. Add them to your everyday fall attire.

#### Knot your typical dress Great for an evening out, the white denim against the bold red adds

that clean, crisp look that summer demands. "Add a platform sandal and statement necklace, and you're golden," Mackenzie says.

- (A) Denim vest, \$25 at Old Navy, oldnavy.com
- (B) Merona tank dress, \$22 at Target, target.com
- C Panama hat from American Eagle, ae.com
- (D) Coin purse from Anthropologie, anthropologie.com
- (E) Vintage handkerchief scarf from Anthropologie, anthropologie.com
- (F) Booties by Jefferey Campbell, \$200 at Anthropologie, anthropologie.com
- (A) Merona tank dress, \$22 at Target, target.com
- **(B)** Mossimo white jeans, \$30 at Target, target.com
- (C) Bhutan bib necklace, \$39.95 at Anthropologie, anthropologie.com
- **(D)** Merona multi-straw clutch, \$19.99 at Target, target.com
- (E) Mossimo platform sandals, \$25 at Target, target.com