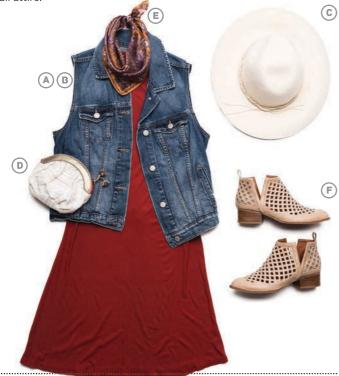

#### Jays of our lives

Pull together this daytime look for lunch with the girls, a volunteer meeting or a casual work day. Plus, the denim vest, booties and silk bandana are easy transitional pieces. Add them to your everyday fall attire.

- (A) Denim vest, \$25 at Old Navy, oldnavy.com
- (B) Merona tank dress, \$22 at Target, target.com
- C Panama hat from American Eagle, ae.com
- (D) Coin purse from Anthropologie, anthropologie.com
- (E) Vintage handkerchief scarf from Anthropologie, anthropologie.com
- (F) Booties by Jefferey Campbell, \$200 at Anthropologie, anthropologie.com
- (A) Merona tank dress, \$22 at Target, target.com
- **(B)** Mossimo white jeans, \$30 at Target, target.com
- (C) Bhutan bib necklace, \$39.95 at Anthropologie, anthropologie.com
- **(D)** Merona multi-straw clutch, \$19.99 at Target, target.com
- (E) Mossimo platform sandals, \$25 at Target, target.com