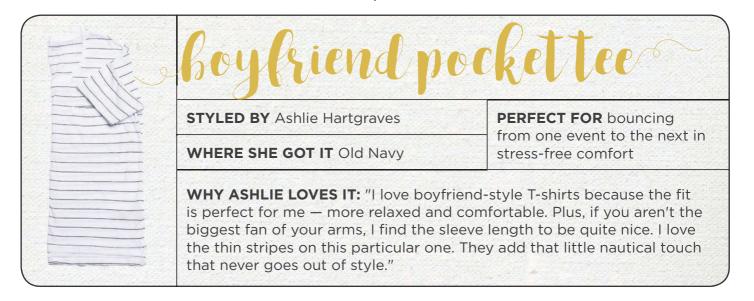

### Tee time at the office

With the workplace leaning more and more casual, this "go to" tee works perfectly paired with classic pieces like a dark jean, demure jewelry and flats. Prepare to be put together and comfortable, even during those marathon meetings.