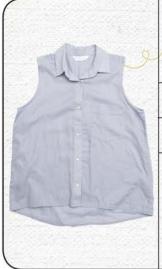

# chic chambray

STYLED BY Beth Divine

WHERE SHE GOT IT Everlane

**PERFECT FOR** pairing with vibrant prints, and layering

WHY BETH LOVES IT: "This neutral shirt is a workhorse in your closet. There are so many options for this piece, and many women already own one — either sleeveless or long sleeved. Keep it in your closet through fall and layer it with cardigans, fall prints and other denim. Purchase a chambray shirt in different shades for more versatility."